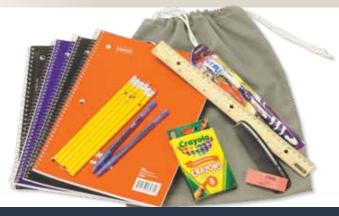

# International school kit

- ◆ 4 spiral notebooks (8" x 10½" or 8½" x 11" with approximately 70 pages each)
- 1 wooden 12-inch/metric ruler
- 6 wooden No. 2 pencils (good quality, preferably unsharpened)
- 1 Pink Pearl<sup>™</sup> eraser, or similar quality (not pencil top)
- 2 blue or black ink pens
- ◆ 1 box of 24 crayons (basic colors)
- 1 comb
- 1 toothbrush
- ◆ 1 drawstring bag (11" x 15")

Fill the drawstring or similar-type bag with the items listed above. Pull strings tightly to prevent items from falling out.

All items must be new! (due to customs requirements)

IMPORTANT shipping information on page 2.