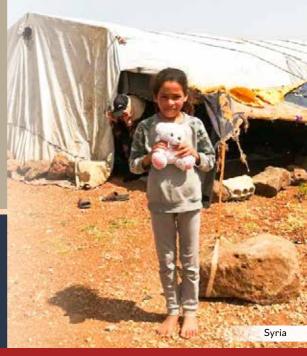

## Children's care pack

#### for vulnerable children

Thousands of children in the Middle East have been traumatized by war. A pack of meaningful items shows care and concern for them. These packs will be distributed to children in the Middle East and other parts of the world. Whenever possible, we include a copy of CAM's *Favorite Stories from the Bible* in the appropriate language of the location where the package goes.

#### Children (ages 1-4)

- 1 box of 24 crayons
- 1 notepad (approx. 5 x 7 in.)
- 1 pack of stickers

(farm or zoo animals)

1 teddy bear (Approx. 6-10 in. tall. Please do not send animals other than bears. Also do not send teddy bears with batteries.)