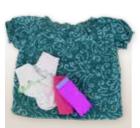

## Hygiene kit

- ◆ 1 bar soap\*
- ◆ 1 tube toothpaste\*
- ♦ 1 toothbrush
- 2 washcloths
- 1 dark-colored towel (light towels get dirty during shipping and distribution)
- 1 bottle shampoo\* (place in a Ziploc bag to prevent leakage)
- ◆ 1 bottle deodorant\* (roll-on or stick, no aerosol spray)
- 1 comb
- 1 nail clipper with file
- 1 large handkerchief

\*Please check expiration date; items must not expire for 18 months.

Wrap all items in the bath towel and fasten firmly with safety pins. Or put items in a drawstring bag and pull strings tightly to prevent items from falling out.