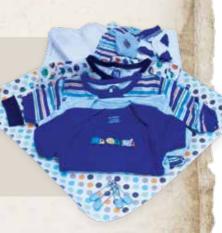

# Layette bundle

Thousands
of layette
bundles could
be used.

- ◆ 1 receiving blanket (minimum size: 30" x 30")
- ◆ 1 heavier blanket (minimum size: 30" x 30"; CAM preferred size: 30" x 40")
- ◆ 6 cloth diapers Please use new fabric, absorbent 100% cotton or flannel (minimum size: 18" x 27"; CAM preferred size: 21" x 36").
- ◆ 2 sleepers (3-12 months)
- 2 rubber panties (3-12 months)
- 2 undershirts or onesies
- 2 pairs of socks or booties
- 1 baby cap
- ◆ 4 diaper pins (minimum size: 2")

Wrap all items in one of the blankets and fasten firmly with the diaper pins or tie together with ribbon. If you prefer, put the items in a drawstring bag and pull strings tightly to prevent items from falling out. You may label the bundles "boy" or "girl."