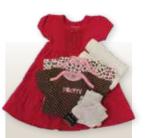

#### Pack B Girls (ages 11-16)

- 1 dress
- 2 panties
- 2 bras
- 2 pairs of socks

#### (various countries)

Your gift of a brand new shirt, dress, socks, or other items will bring a smile to a needy child or youth. For some recipients, it may be their only set of new clothes.