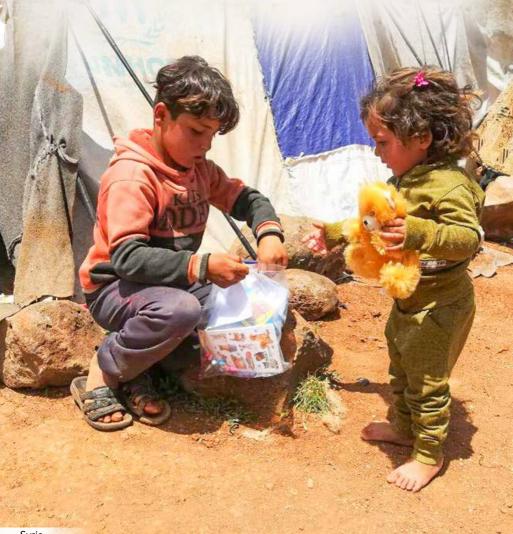

## Children's care pack

#### for vulnerable children

Thousands of children in the Middle East have been traumatized by war. A pack of meaningful items shows care and concern for them. These packs will be distributed to children in the Middle East and other parts of the world. Whenever possible, we include a copy of CAM's *Favorite Stories from the Bible* in the appropriate language of the location where the package goes.

#### Children (ages 1-4)

- 1 box of 24 crayons
- 1 notepad (approx. 5 x 7 in.)
- 1 pack of stickers

(farm or zoo animals)

1 teddy bear (Approx. 6-10 in. tall. Please do not send animals other than bears. Also do not send teddy bears with batteries.)

#### **PLEASE AVOID:**

- **♦** Stickers, cars, trucks, or teddy bears that look strange or unrealistic.
- **○** Items with TV, occult, military, sports, and cartoon characters.
- Notebooks, teddy bears, or other items with Scripture verses and religious symbols. While we want to promote God's Word, these packs are sometimes distributed in security-sensitive locations.