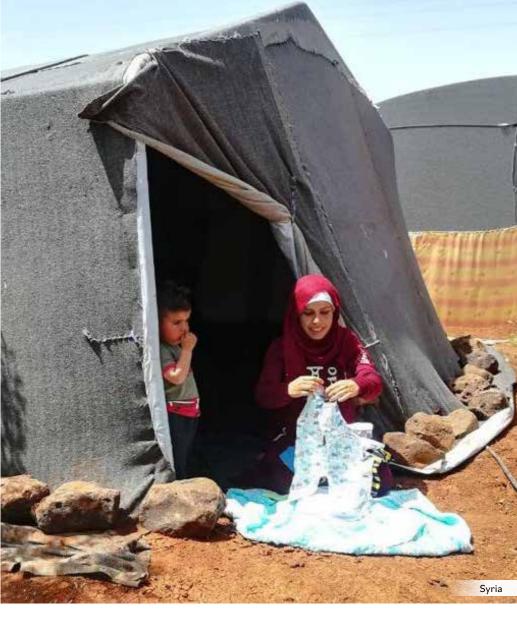

# Layette bundle

Thousands
of layette
bundles could
be used.

- ◆ 1 receiving blanket (minimum size: 30" x 30")
- ◆ 1 heavier blanket (minimum size: 30" x 30"; CAM preferred size: 30" x 40")
- ◆ 6 cloth diapers Please use new fabric, absorbent 100% cotton or flannel (minimum size: 18" x 27"; CAM preferred size: 21" x 36").
- ◆ 2 sleepers (3-12 months)
- 2 rubber panties (3-12 months)
- 2 undershirts or onesies
- 2 pairs of socks or booties
- 1 baby cap
- ◆ 4 diaper pins (minimum size: 2")

Wrap all items in one of the blankets and fasten firmly with the diaper pins or tie together with ribbon. If you prefer, put the items in a drawstring bag and pull strings tightly to prevent items from falling out. You may label the bundles "boy" or "girl."

Avoid fabric with questionable pictures such as TV, occult, sports, and cartoon characters. Items made with such fabric will not be distributed.

For schools in Liberia, Ukraine, Nicaragua, the Middle East, and other places.