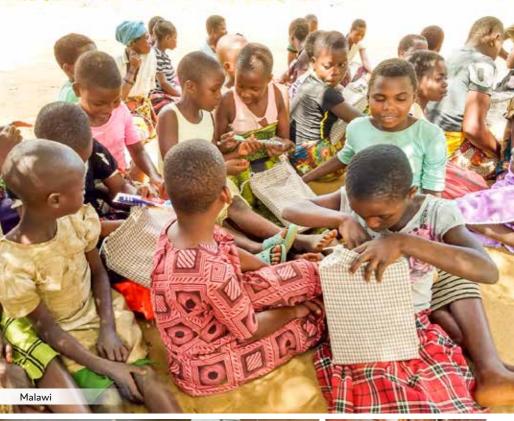

# International school kit

- ◆ 4 spiral notebooks (8" x 10½" or 8½" x 11" with approximately 70 pages each)
- 1 wooden 12-inch/metric ruler
- 6 wooden No. 2 pencils (good quality, preferably unsharpened)
- 1 Pink Pearl<sup>™</sup> eraser, or similar quality (not pencil top)
- 2 blue or black ink pens
- ◆ 1 box of 24 crayons (basic colors)
- 1 comb
- 1 toothbrush
- ◆ 1 drawstring bag (11" x 15")

Fill the drawstring or similar-type bag with the items listed above. Pull strings tightly to prevent items from falling out.

All items must be new! (due to customs requirements)

IMPORTANT shipping information on page 2.