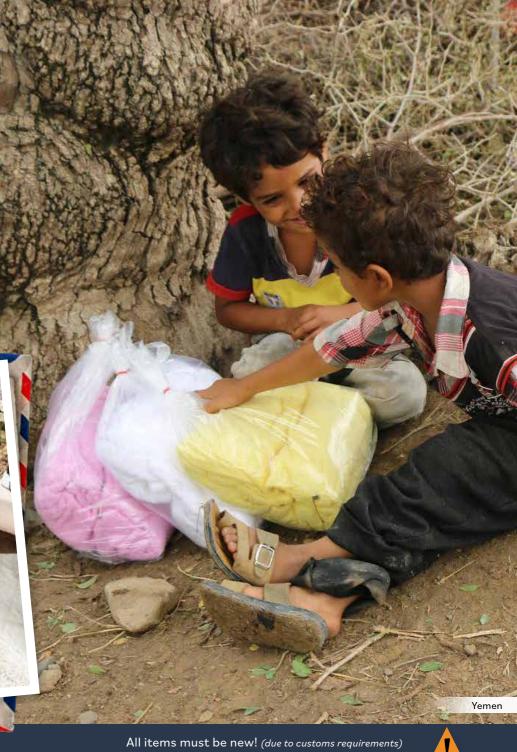

## Pack A Boys (ages 11-16)

- 1 pair of trousers
- 1 shirt with collar
- 2 briefs
- 2 pairs of socks

#### Pack B Girls (ages 11-16)

- 1 dress
- 2 panties
- 2 bras
- 2 pairs of socks

### Pack C1

- Boys (ages 7-10)
  1 pair of trousers
- 1 shirt with collar
- 2 briefs
- 2 pairs of socks

#### Ages 4-16

#### (various countries)

Your gift of a brand new shirt, dress, socks, or other items will bring a smile to a needy child or youth. For some recipients, it may be their only set of new clothes.