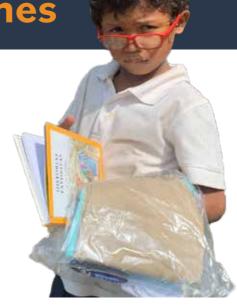

# International school kit

- ◆ 4 spiral notebooks (8" x 10½" or 8½" x 11" with approximately 70 pages each)
- 1 wooden 12-inch/metric ruler
- 6 wooden No. 2 pencils (good quality, preferably unsharpened)
- 1 Pink Pearl<sup>™</sup> eraser, or similar quality (not pencil top)
- 2 blue or black ink pens
- ◆ 1 box of 24 crayons (basic colors)
- 1 comb
- 1 toothbrush
- ◆ 1 drawstring bag (11" x 15")

Fill the drawstring or similar-type bag with the items listed above. Pull strings tightly to prevent items from falling out.

All items must be new! (due to customs requirements)

IMPORTANT shipping information on page 2.