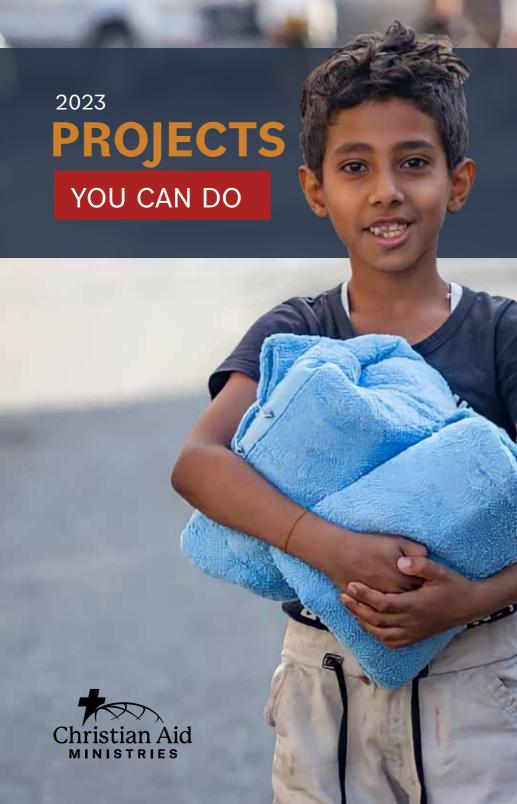

## **THANK YOU**

for your interest in sending kits to impoverished people around the world!

## Hygiene kit

- ◆ 1 bar soap\*
- ◆ 1 tube toothpaste\*
- ♦ 1 toothbrush
- 2 washcloths
- 1 dark-colored towel (light towels get dirty during shipping and distribution)
- 1 bottle shampoo\* (place in a Ziploc bag to prevent leakage)
- ◆ 1 bottle deodorant\* (roll-on or stick, no aerosol spray)
- 1 comb
- 1 nail clipper with file
- 1 large handkerchief

\*Please check expiration date; items must not expire for 18 months.

Wrap all items in the bath towel and fasten firmly with safety pins. Or put items in a drawstring bag and pull strings tightly to prevent items from falling out.

The kits will be shipped by sea container to Syria, Yemen, Liberia, Nicaragua, and other countries.

All items must be new! (due to customs requirements) IMPORTANT shipping information on page 2.

IMPORTANT shipping information on page 2.