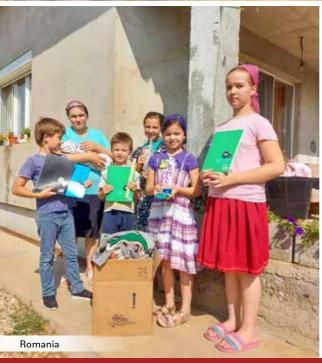

#### (various countries)

Your gift of a brand new shirt, dress, socks, or other items will bring a smile to a needy child or youth. For some recipients, it may be their only set of new clothes.

#### (various countries)

A pack of new clothes for toddlers is extremely valuable in various countries. A gift of new clothes delights little ones and brings relief to impoverished parents.

For each pack of clothing you wish to assemble, please request a prelabeled bag from our home office in Ohio (see page 3 for address and phone number).