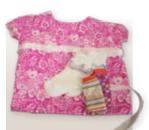

#### Pack B Girls (ages 11-16)

- 1 dress
- 2 panties
- 2 bras
- 2 pairs of socks

#### (various countries)

Your gift of a brand new shirt, dress, socks, or other items will bring a smile to a needy child or youth. For some recipients, it may be their only set of new clothes.